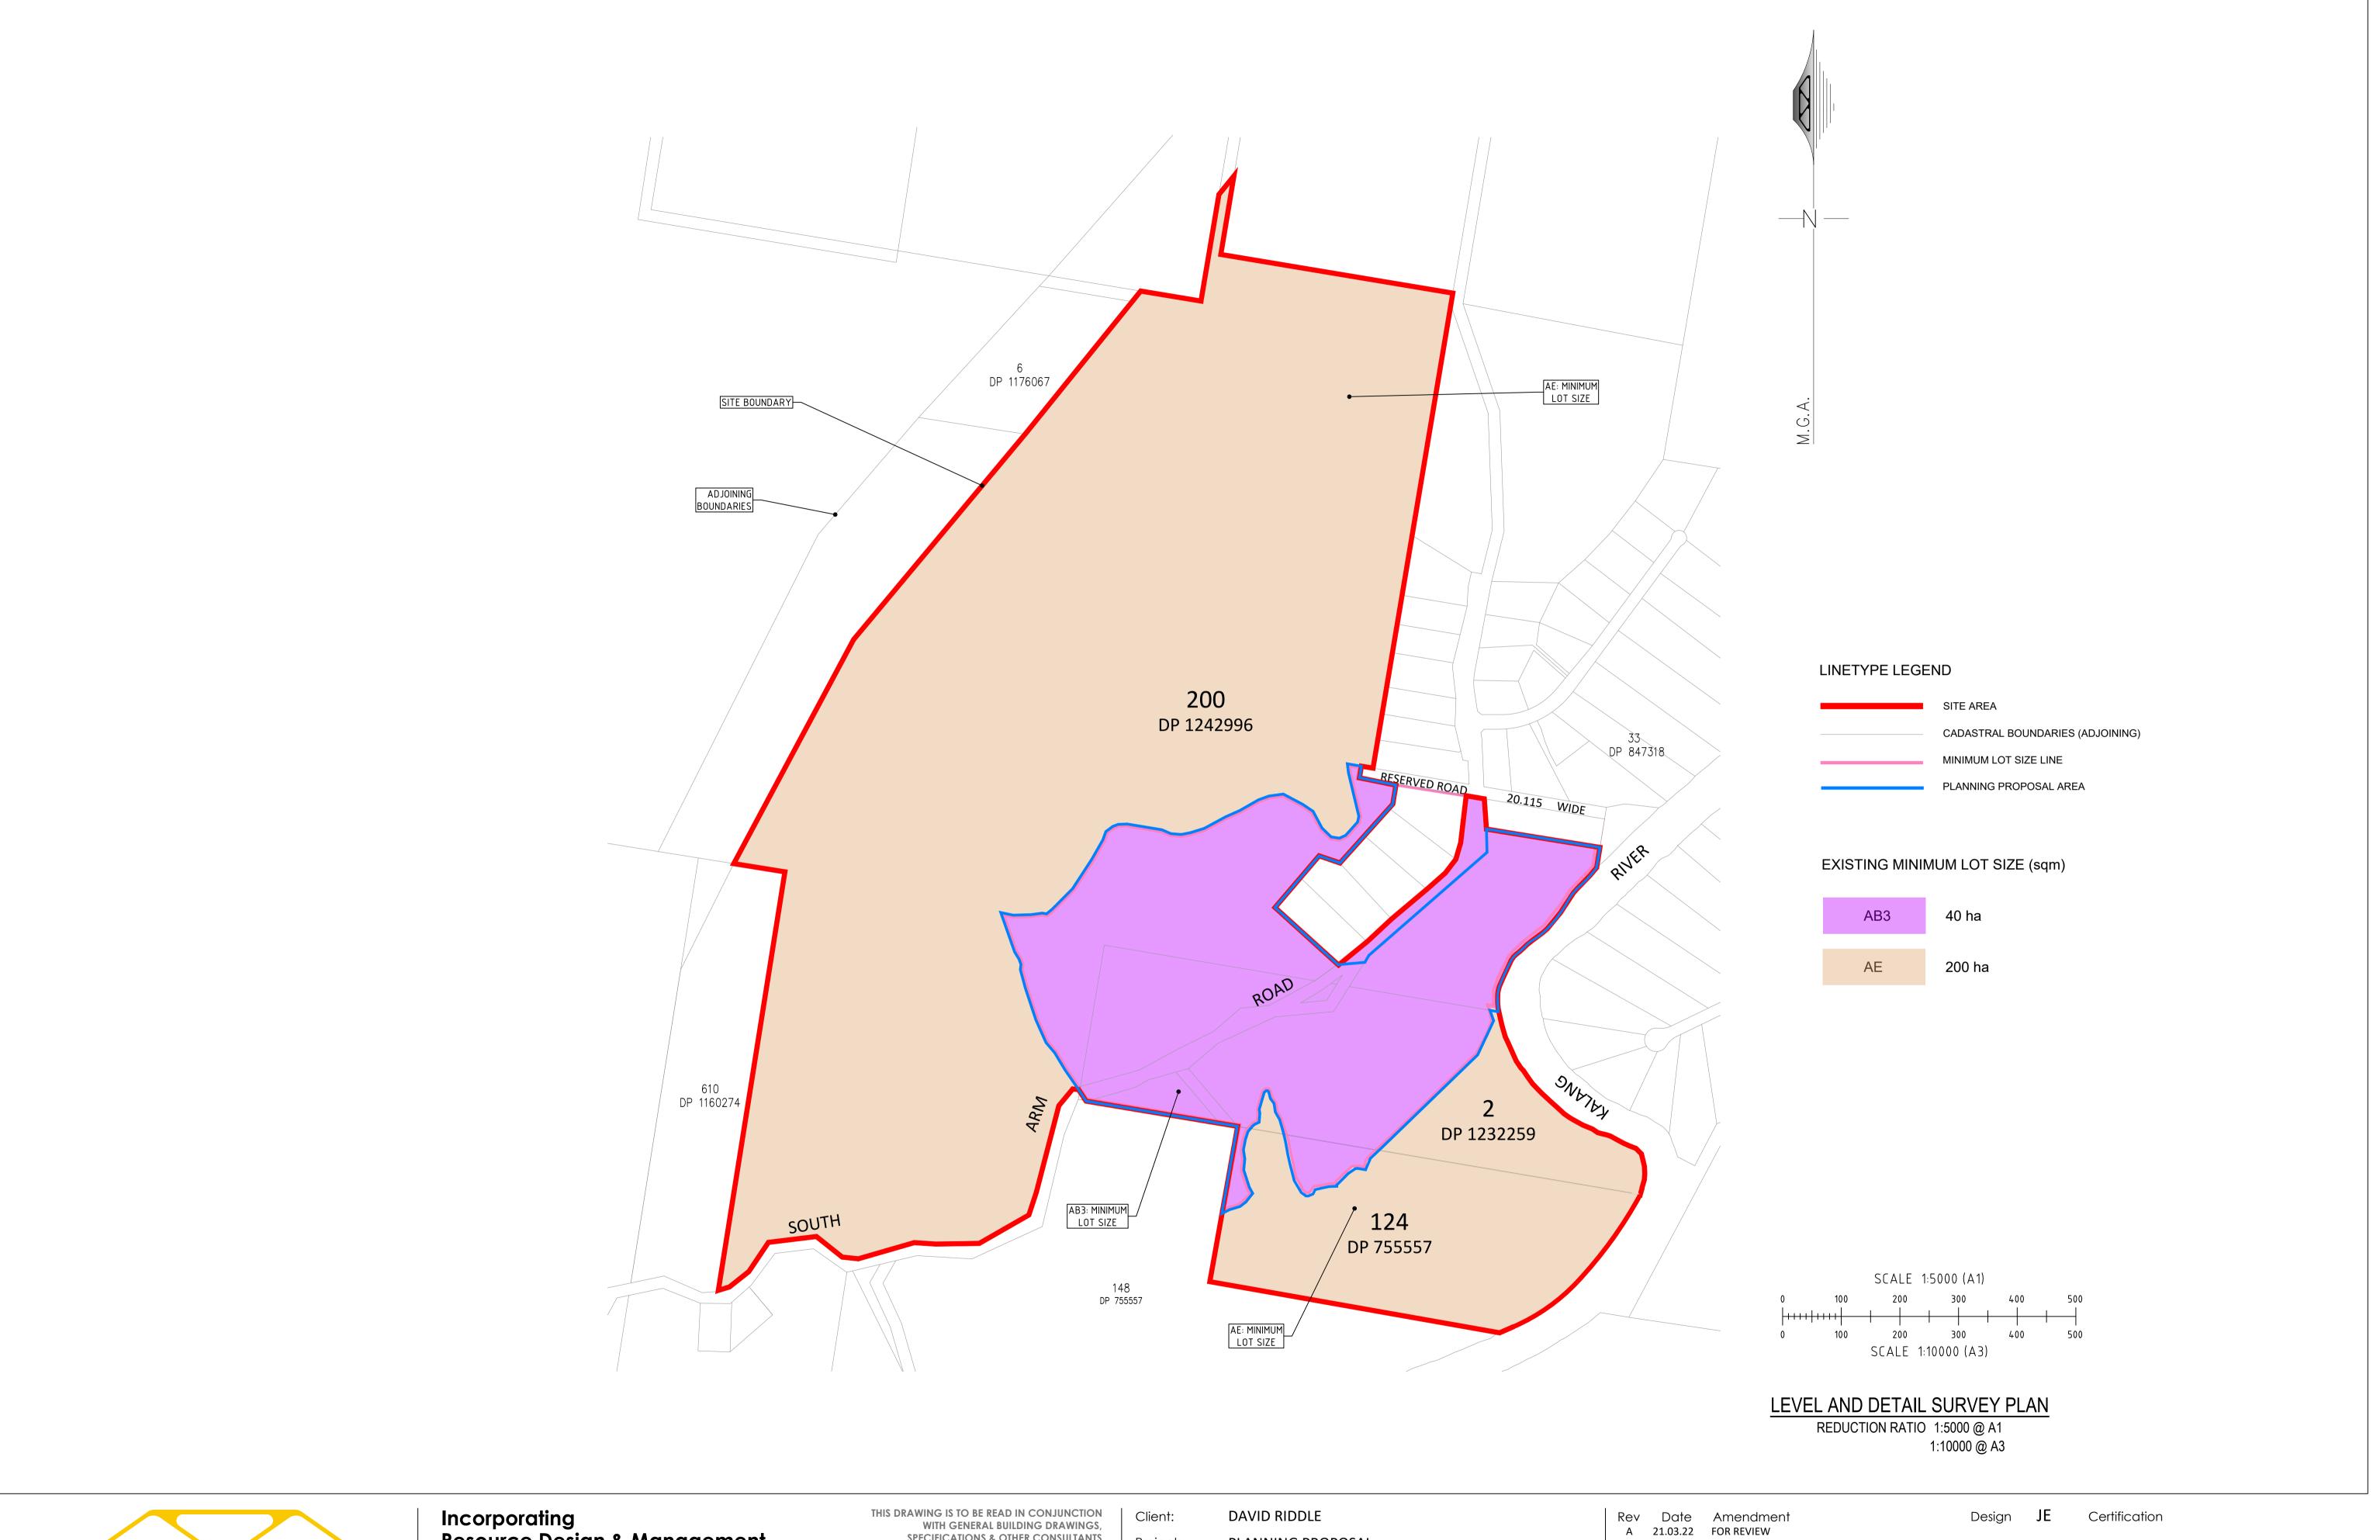

PLANNING PROPOSAL Project: SOUTH ARM ROAD URUNGA

Drawing Title: **EXISTING MINIMUM LOT SIZE** 

Check **JE** 

Original Sheet Size = A1

Drawn **JB** 

Drawing Number

Revision

20078-DA004-03